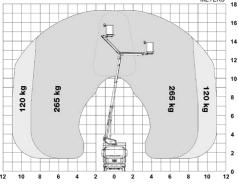

C658FB (Versalift VDT-170-F on MAN TGL / Mercedes Atego Chassis) - revision 2018/10 www.TimeIntl.dk

Working envelope

Limited working area without outriggers (optional)