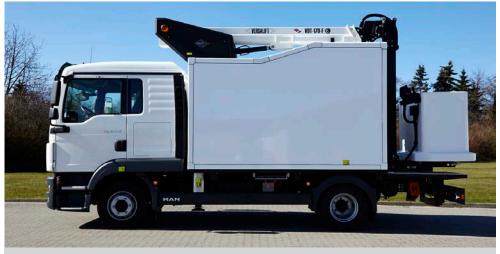

# **VERSALFT VERSALFT VDT-170-F** Chassis mounted telescopic platform

UK

MAN TGL / Mercedes Atego (7,490 kg GVW)

PTO driven hydraulic pump

FPC controls with up to 4 actions at a time

Knuckle/turret tailswing within the mirrors

## «VERSALIFT» VDT-170-F

11.0 m\*

#### Available specifications

15.2 m

Optional

7,490 kg

H-frame

## 17.2 m Dimensions

Key features

265 kg 2 man Euro

200°

FPC

Length: 7,085 mm

Height: 3,650 mm

Wheelbase: 3,600 mm