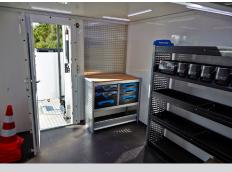

680 kg\*

Workshop interior Bucket rotator (2 x 85°)\*\*\*

Reversing camera

Diagramme(s)

Additional equipment

Hydraulic axle locking system Workshop module for the chassis

Outrigger pads with holders

420°

5/10°

1 kV

Workshop module for the chassis (optional)

H-frame outriggers

Workshop interior (optional)

FPC (Full Proportional CANbus controls): Variable outreach (with load cell) and up to 4 actions at a time