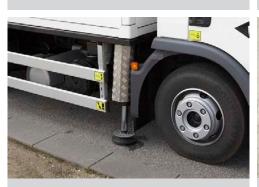

Outriggers within the mirrors

1 kV certified low voltage insulation

680 kg\*

Workshop interior Bucket rotator (2 x 85°)\*\*\*

Reversing camera

Diagramme(s)

Additional equipment

Hydraulic axle locking system Workshop module for the chassis

Outrigger pads with holders

420°

5/10°

1 kV

Workshop module for the chassis (optional)

H-frame outriggers

Workshop interior (optional)

FPC (Full Proportional CANbus controls): Variable outreach (with load cell) and up to 4 actions at a time