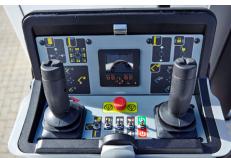

5/10°

1 kV

Workshop module for the chassis (optional)

H-frame outriggers

Workshop interior (optional)

FPC (Full Proportional CANbus controls): Variable outreach (with load cell) and up to 4 actions at a time