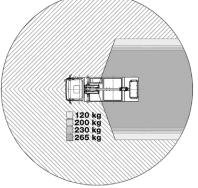

C658FB (Versalift VDT-170-F on MAN TGL / Mercedes Atego Chassis) - revision 2018/10 www.TimeIntl.dk

Working envelope

Limited working area without outriggers (optional)