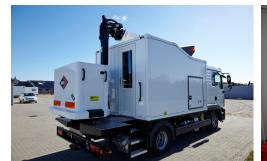

680 kg\*

Workshop interior Bucket rotator (2 x 85°)\*\*\*

Reversing camera

Diagramme(s)

Additional equipment

Hydraulic axle locking system Workshop module for the chassis

Outrigger pads with holders

420°

Extended bucket (replaces standard bucket)

Load cell (Variable load dependant outreach)

Drive option (drive the vehicle with raised platform)\*\*\*\*

Home function & limited working area without outriggers

5/10°

1 kV

Workshop module for the chassis (optional)

H-frame outriggers

Workshop interior (optional)

FPC (Full Proportional CANbus controls): Variable outreach (with load cell) and up to 4 actions at a time