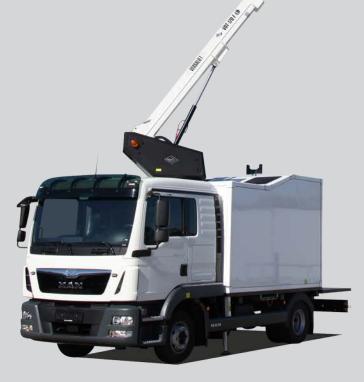

# **VERSALFT VERSALFT VDT-170-F** Chassis mounted telescopic platform

UK

MAN TGL / Mercedes Atego (7,490 kg GVW)

PTO driven hydraulic pump

FPC controls with up to 4 actions at a time

Knuckle/turret tailswing within the mirrors

## «VERSALIFT» VDT-170-F

11.0 m\*

#### Available specifications

15.2 m

Optional

7,490 kg

H-frame

## 17.2 m Dimensions

Key features

265 kg 2 man Euro

200°

FPC

Length: 7,085 mm

Height: 3,650 mm

Wheelbase: 3,600 mm