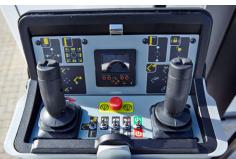

**Key features** 

Reach worksites "up and over" obstacles

Hydraulic lift elevator (3 m)

Cabinets for the chassis (optional)

FPC (Full Proportional CANbus controls): Variable outreach (with load cell) and up to 4 actions at a