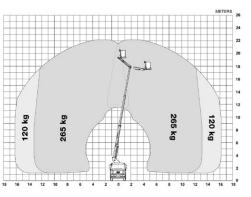

# Diagramme(s)

Working envelope with raised elevator

Working envelope with lowered elevator

Distributor