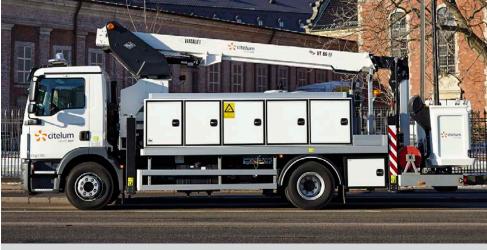

# VERSALIFT VT-66-250-FE

Chassis mounted telescopic platform with hydraulic elevator

MAN TGM (15,500 kg GVW)

Hydraulic lift elevator

Reach worksites up and over obstacles

PTO driven hydraulic pump

FPC controls with up to 4 actions at a time

C710F (Versalift VT-66-250-FE on MAN TGM Chassis) - revision 2018/10

www.TimeIntl.dk