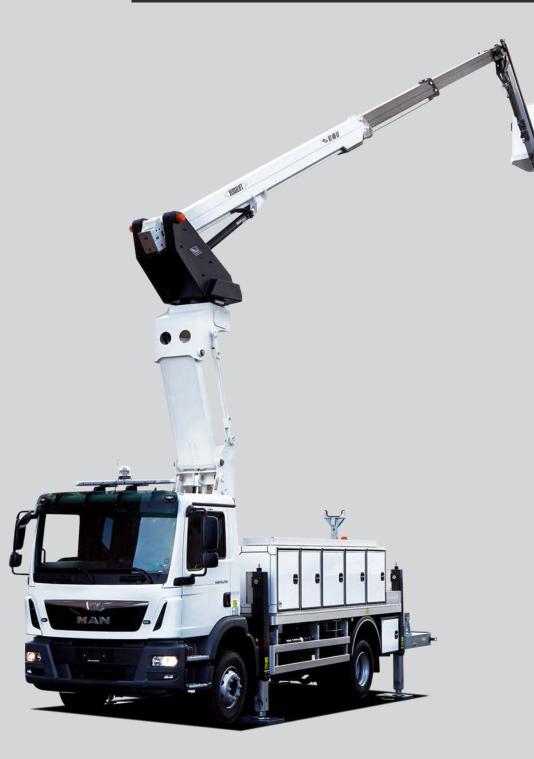

# VERSALIFT VT-66-250-FE

Chassis mounted telescopic platform with hydraulic elevator

MAN TGM (15,500 kg GVW)

Hydraulic lift elevator

Reach worksites up and over obstacles

PTO driven hydraulic pump

FPC controls with up to 4 actions at a time

**Key features** 

Reach worksites "up and over" obstacles

Hydraulic lift elevator (3 m)

Cabinets for the chassis (optional)

FPC (Full Proportional CANbus controls): Variable outreach (with load cell) and up to 4 actions at a