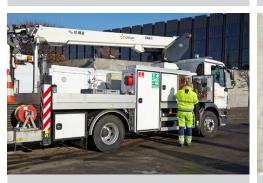

# VERSALIFT VT-66-250-FE

Chassis mounted telescopic platform with hydraulic elevator

MAN TGM (15,500 kg GVW)

Hydraulic lift elevator

Reach worksites up and over obstacles

PTO driven hydraulic pump

FPC controls with up to 4 actions at a time

## **Dimensions**

**Length:** 8,720 mm

**Height:** 3,750 mm

Wheelbase: 4,125 mm