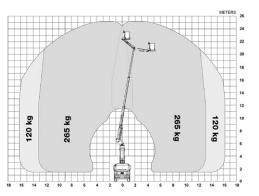

# Diagramme(s)

Working envelope with raised elevator

Working envelope with lowered elevator

Distributor