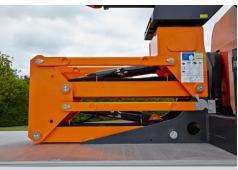

# VERSALIFT VT-66-250-FE

Chassis mounted telescopic platform with hydraulic elevator

MAN TGM (15,500 kg GVW)

Hydraulic lift elevator

Reach worksites up and over obstacles

PTO driven hydraulic pump

FPC controls with up to 4 actions at a time

**Key features** 

Reach worksites "up and over" obstacles

Hydraulic lift elevator (3 m)

Cabinets for the chassis (optional)

FPC (Full Proportional CANbus controls): Variable outreach (with load cell) and up to 4 actions at a