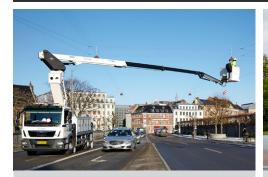

# VERSALIFT VT-66-250-FE

Chassis mounted telescopic platform with hydraulic elevator

MAN TGM (15,500 kg GVW)

Hydraulic lift elevator

Reach worksites up and over obstacles

PTO driven hydraulic pump

FPC controls with up to 4 actions at a time

**Key features** 

Reach worksites "up and over" obstacles

Hydraulic lift elevator (3 m)

Cabinets for the chassis (optional)

FPC (Full Proportional CANbus controls): Variable outreach (with load cell) and up to 4 actions at a