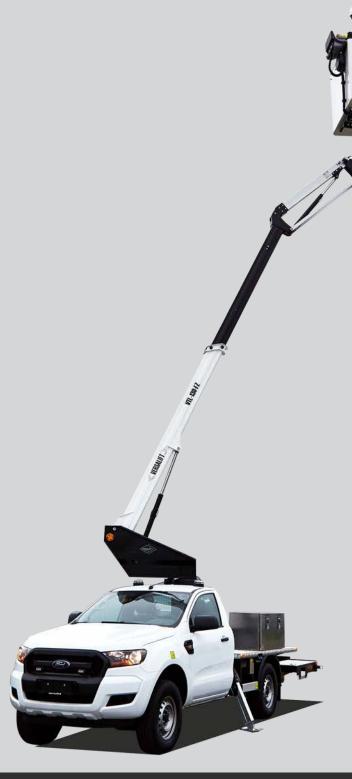

# VERSALIFT >> VTL-130-FZ

Pickup mounted telescopic platform

Ford Ranger (3,200 kg GVW)

Available for class B driving licence

LMC controls with variable outreach

Emergency lowering controls at the pedestal

Knuckle/turret tailswing within the mirrors

# **Key features**

The shaped profile ultra high strength steel booms provide improved rigidity, stiffness and performance

Ground level emergency lowering from the chassis (pedestal mounted valve bank)

Aluminium cabinets for the chassis (optional)