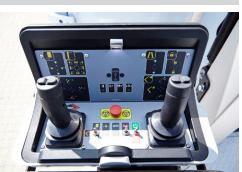

LMC (Load Moment Controls): Variable outreach and up to 2 actions at a time (1 per joystick)

Reversing camera

Display in the upper control panel

Stow guide & limited working area without outriggers