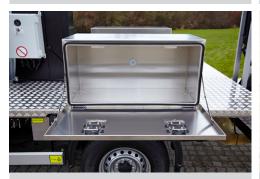

# **Key features**

The shaped profile ultra high strength steel booms provide improved rigidity, stiffness and performance

Ground level emergency lowering from the chassis (pedestal mounted valve bank)

Aluminium cabinets for the chassis (optional)