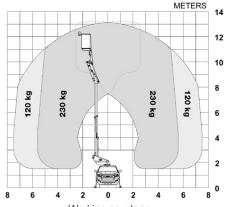

# Diagramme(s)

Working envelope

Limited working area without outriggers (optional)