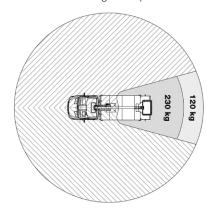

Reversing camera

Display in the upper control panel

Stow guide & limited working area without outriggers

# Diagramme(s)

Working envelope

Limited working area without outriggers (optional)