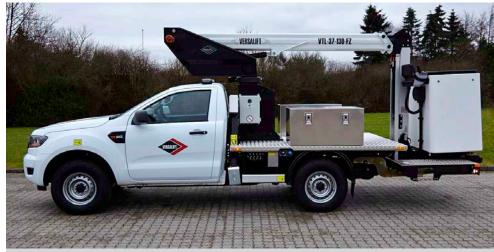

# VERSALIFT >> VTL-130-FZ

Pickup mounted telescopic platform

Ford Ranger (3,200 kg GVW)

Available for class B driving licence

LMC controls with variable outreach

Emergency lowering controls at the pedestal

Knuckle/turret tailswing within the mirrors

# **Key features**

The shaped profile ultra high strength steel booms provide improved rigidity, stiffness and performance

Ground level emergency lowering from the chassis (pedestal mounted valve bank)

Aluminium cabinets for the chassis (optional)