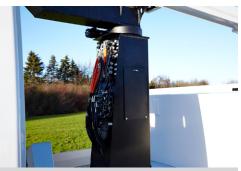

# Key features

The shaped profile ultra high strength steel booms provide improved rigidity, stiffness and performance

Ground level emergency lowering from the chassis (pedestal mounted valve bank)

Cabinet for the chassis (optional)

FPC (Full Proportional CANbus controls): Variable outreach (with load cell) and up to 4 actions at a