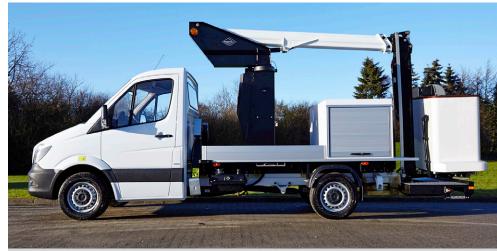

# **VERSALIFT**VTL-140-F

Chassis mounted telescopic platform

Mercedes-Benz Sprinter (3,500 kg GVW)

Available for class B driving licence

FPC controls with up to 4 actions at a time

Emergency lowering controls at the pedestal

### **Dimensions**

**Length:** 7,148 mm

**Height:** 3,200 mm

Wheelbase: 3.665 mm