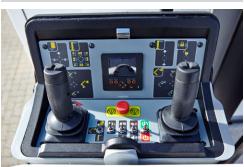

FPC (Full Proportional CANbus controls): Variable outreach (with load cell) and up to 4 actions at a