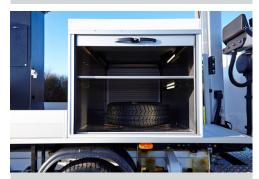

# Additional equipment

Outrigger pads with holders

Hydraulic axle locking system

Cabinet for the chassis

Sideboards for the chassis

Bucket rotator (2 x 90°)\*\*\*

Inverter

Reversing camera

# Key features

The shaped profile ultra high strength steel booms provide improved rigidity, stiffness and performance

Ground level emergency lowering from the chassis (pedestal mounted valve bank)

Cabinet for the chassis (optional)