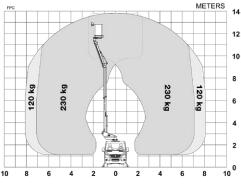

# Diagramme(s)

Working envelope

Limited working area without outriggers (optional)

Distributor

## **Available specifications**

230 kg 2 man Euro

Optional

3,500 kg