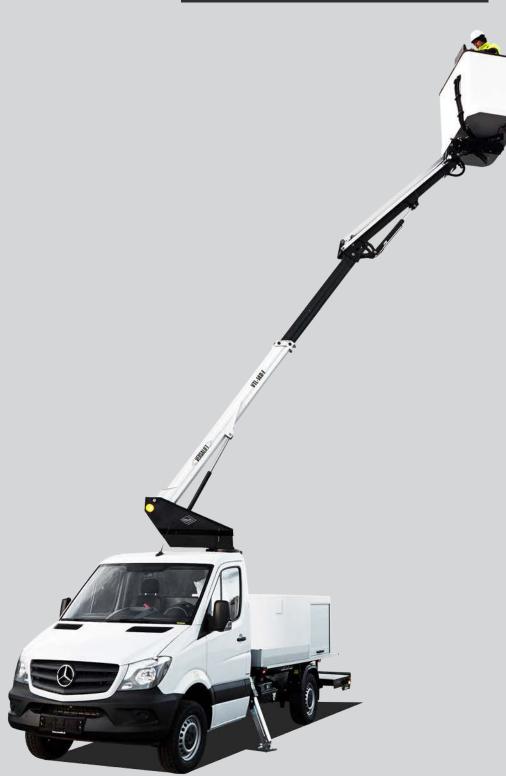

# **VERSALIFT**VTL-140-F

Chassis mounted telescopic platform

Mercedes-Benz Sprinter (3,500 kg GVW)

Available for class B driving licence

FPC controls with up to 4 actions at a time

Emergency lowering controls at the pedestal

Knuckle/turret tailswing within the mirrors

1 kV certified low voltage insulation

# Key features

The shaped profile ultra high strength steel booms provide improved rigidity, stiffness and performance

Ground level emergency lowering from the chassis (pedestal mounted valve bank)

Cabinet for the chassis (optional)