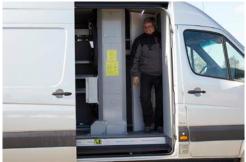

Walk-Through-System: Direct access from the cabin to the bucket through the vehicle (optional)