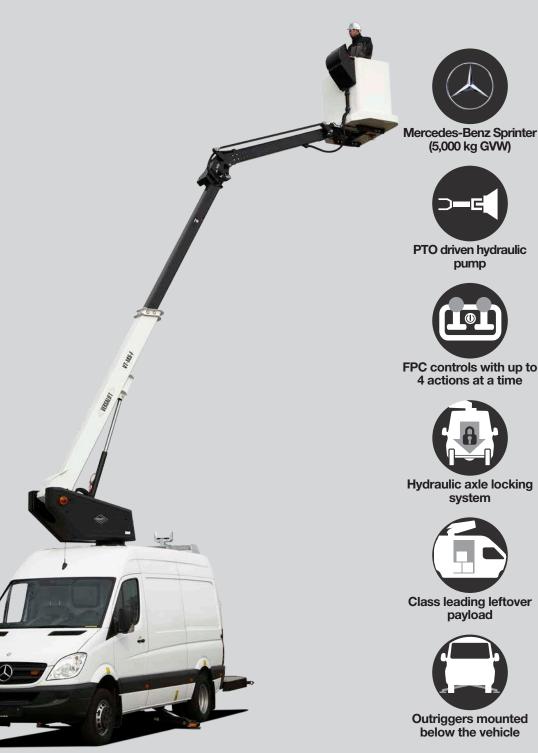

200°

Length: 7,310 mm

Height: 3,500 mm

Wheelbase: 3.665 mm

Key features

Hydraulic axle locking system

Workshop interior (optional)

FPC (Full Proportional CANbus controls): Variable outreach (with load cell) and up to 4 actions at a time

Walk-Through-System: Direct access from the cabin to the bucket through the vehicle (optional)