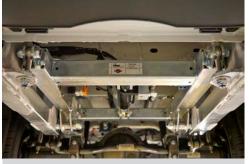

200°

Length: 7,310 mm

Height: 3,500 mm

Wheelbase: 3.665 mm

Key features

Hydraulic axle locking system

Workshop interior (optional)

FPC (Full Proportional CANbus controls): Variable outreach (with load cell) and up to 4 actions at a time