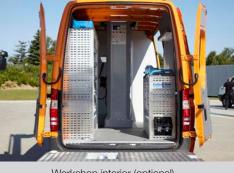

200°

Length: 7,310 mm

Height: 3,500 mm

Wheelbase: 3.665 mm

Key features

Hydraulic axle locking system

Workshop interior (optional)

FPC (Full Proportional CANbus controls): Variable outreach (with load cell) and up to 4 actions at a time