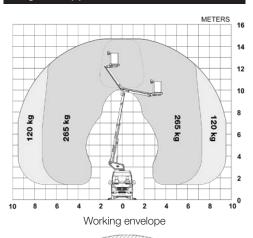

## **«VERSALIFT» VT-145-F**

FPC

Radial

Specifications

12.6 m 14.6 m

9.5 m\*

Dimensions

265 kg 2 man Euro

## Diagramme(s)

Limited working area without outriggers (optional)

Retailer

TIME MANUFACTURING COMPANY 7601 Imperial Drive · WACO 76702-0368 · Texas · USA Phone: +1 254 399 2100 · Fax: +1 254 399 2650 www.Versalift.com