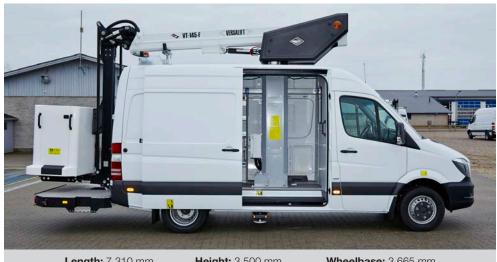

200°

Length: 7,310 mm

Height: 3,500 mm

Wheelbase: 3.665 mm

Key features

Hydraulic axle locking system

Workshop interior (optional)

FPC (Full Proportional CANbus controls): Variable outreach (with load cell) and up to 4 actions at a time