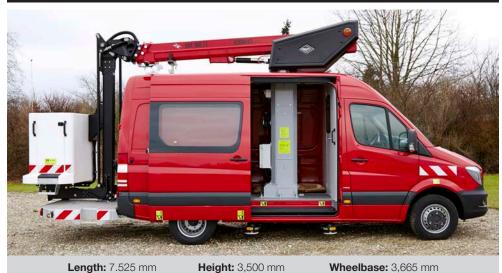

## **VERSALIFT VERSALIFT VDT-180-FZ** Van mounted dual telescopic platform

Mercedes-Benz Sprinter (5,300 kg GVW)

PTO driven hydraulic pump

FPC controls with up to 4 actions at a time

3-stage telescopic boom

Outriggers mounted below the vehicle

1 kV certified low voltage insulation

# «VERSALIFT» VDT-180-FZ

FPC

Specifications

16.0 m

9.5 m\*

2 x Radial

Optional 5,300 kg\*\* 460 kg\*\*

5/10°

18.0 m Dimensions

230 kg 2 man Euro 200° Z

Key features

Radial outriggers (2 pairs)

Walk-Through-System: Direct access from the cabin to the bucket through the vehicle (optional)