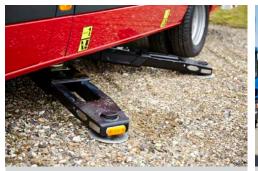

Outriggers mounted below the vehicle

1 kV certified low voltage insulation

18.0 m Dimensions

230 kg 2 man Euro 200° Z

Key features

Radial outriggers (2 pairs)

Walk-Through-System: Direct access from the cabin to the bucket through the vehicle (optional)