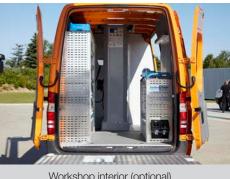

1 kV

METERS

420

**Optional equipment** Bucket rotator (2 x 85°)\*\*\*\* Walk-Through-System Workshop interior Reversing camera

Hydraulic axle locking system

Lithium-lon power pack

Diagramme(s)

Tow bar

18.0 m Dimensions

230 kg 2 man Euro 200° Z

Key features

Radial outriggers (2 pairs)

Walk-Through-System: Direct access from the cabin to the bucket through the vehicle (optional)