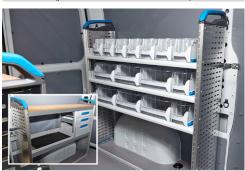

### **Optional equipment**

Workshop interior

LED ceiling lights in the van

Outrigger pads with holders

Amber LED beacon(s) on the roof

Inverter

Reversing camera

Removable LED spotlight for the bucket