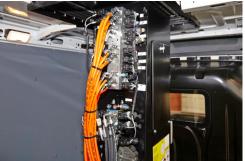

# VERSALIFT >> VTL-140-F

Van mounted telescopic platform

Ford Transit (3,500 kg GVW)

Available for class B driving licence

LMC controls with variable outreach

Emergency lowering controls at the pedestal

Knuckle/turret tailswing within the mirrors

### Key features

Ground level emergency lowering from the load area (pedestal mounted valve bank)

Turret/knuckle tail swing and outriggers within the mirrors

Workshop interior (optional)

LMC (Load Moment Controls): Variable outreach and up to 2 actions at a time (1 per joystick)