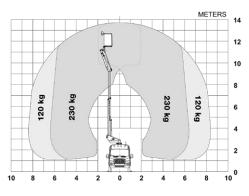

### Diagramme(s)

Working envelope

Limited working area without outriggers (optional)