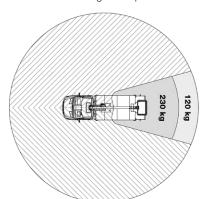

Bucket rotator (2 x 90°)\*\*\*

Display in the upper control panel

Stow guide & limited working area without outriggers

### Diagramme(s)

Working envelope

Limited working area without outriggers (optional)