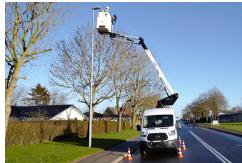

# VERSALIFT >> VTL-140-F

Van mounted telescopic platform

Ford Transit (3,500 kg GVW)

Available for class B driving licence

LMC controls with variable outreach

Emergency lowering controls at the pedestal

Knuckle/turret tailswing within the mirrors

### **Dimensions**

**Length:** 6,755 mm

Height: 3,400 mm

Wheelbase: 3.300 mm