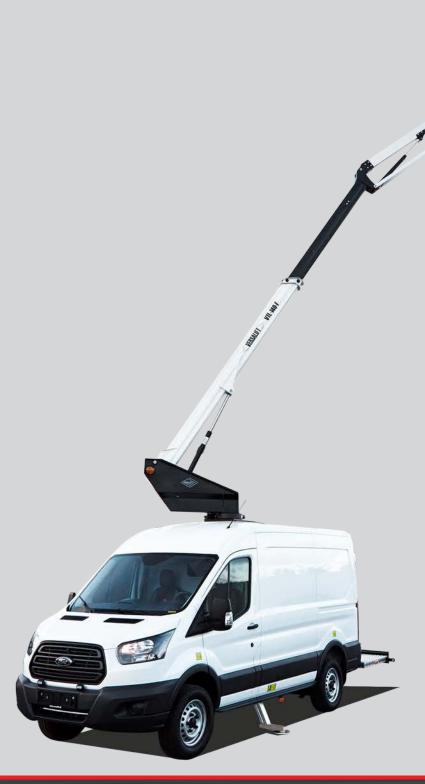

# VERSALIFT >> VTL-140-F

Van mounted telescopic platform

Ford Transit (3,500 kg GVW)

Available for class B driving licence

LMC controls with variable outreach

Emergency lowering controls at the pedestal

Knuckle/turret tailswing within the mirrors