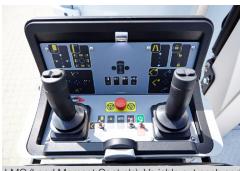

# VERSALIFT >> VTL-140-F

Van mounted telescopic platform

Ford Transit (3,500 kg GVW)

Available for class B driving licence

LMC controls with variable outreach

Emergency lowering controls at the pedestal

Knuckle/turret tailswing within the mirrors

Bucket rotator (2 x 90°)\*\*\*

Display in the upper control panel

Stow guide & limited working area without outriggers

### Key features

Ground level emergency lowering from the load area (pedestal mounted valve bank)

Turret/knuckle tail swing and outriggers within the mirrors

Workshop interior (optional)

LMC (Load Moment Controls): Variable outreach and up to 2 actions at a time (1 per joystick)