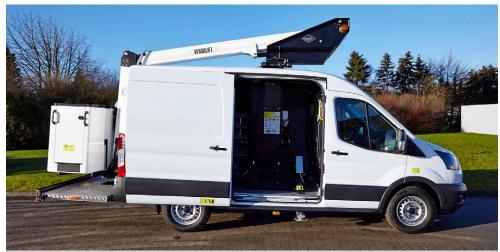

### **Optional equipment**

Workshop interior

LED ceiling lights in the van

Outrigger pads with holders

Amber LED beacon(s) on the roof

Inverter

Reversing camera

Removable LED spotlight for the bucket