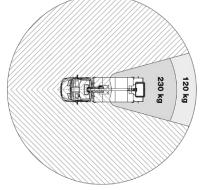

## **Optional equipment**

210 kg\*

Workshop interior LED ceiling lights in the van Tow bar Walk-Through-System Inverter Reversing camera Drive option (drive the vehicle with raised platform)\*\*\* Bucket rotator (2 x 90°)\*\*\*\* Display in the upper control panel Stow guide & limited working area without outriggers