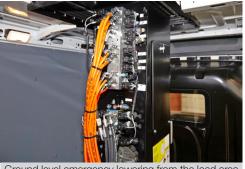

### Diagramme(s)

Limited working area without outriggers (optional)

Retailer

Key features

Length: 7,270 mm

Ground level emergency lowering from the load area (pedestal mounted valve bank)

Workshop interior (optional)