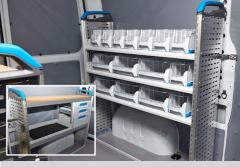

### Diagramme(s)

Limited working area without outriggers (optional)

Retailer

Key features

Length: 7,270 mm

Ground level emergency lowering from the load area (pedestal mounted valve bank)

Workshop interior (optional)