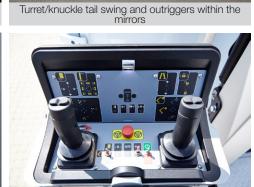

Knuckle/turret tailswing within the mirrors

Outriggers within the mirrors

LMC (Load Moment Controls): Variable outreach and up to 2 actions at a time (1 per joystick)