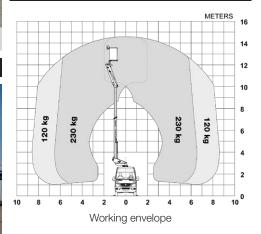

# «VERSALIFT» VTL-145-F

14.6 m 12

Dimensions

12.6 m 8.6 m\*

\* 230 kg 2 man Eco

VERSALIE

Height: 3,490 mm

LMC A-fram

Wheelbase: 3.665 mm

140°

A-frame

e N/A 3,500 kg