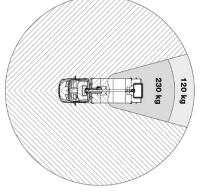

## **Optional equipment**

420

3/5°

1 kV

215 kg\*

Workshop interior LED ceiling lights in the van Tow bar Walk-Through-System Inverter Reversing camera Drive option (drive the vehicle with raised platform)\*\*\* Bucket rotator (2 x 90°)\*\*\*\* Display in the upper control panel Stow guide & limited working area without outriggers

## Diagramme(s)

Limited working area without outriggers (optional)

Retailer