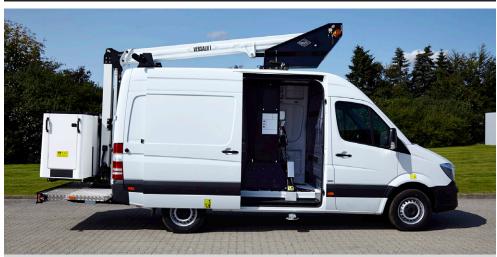

## **VERSALIFT VERSALIFT VIL-140-F** Van mounted telescopic platform

-----

Mercedes-Benz Sprinter (3,500 kg GVW)

Available for class B driving licence

LMC controls with variable outreach

Emergency lowering controls at the pedestal

Knuckle/turret tailswing within the mirrors

Outriggers within the mirrors

## Key features

Ground level emergency lowering from the load area (pedestal mounted valve bank)

Workshop interior (optional)

Turret/knuckle tail swing and outriggers within the mirrors

LMC (Load Moment Controls): Variable outreach and up to 2 actions at a time (1 per joystick)