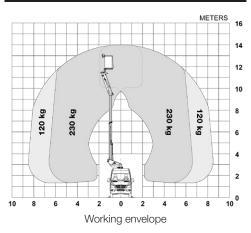

## Specifications

13.9 m 11.9 m

Dimensions

230 kg 2 man Eco

140°

Length: 7,135 mm

8.5 m\*

Height: 3,490 mm

## Diagramme(s)

Limited working area without outriggers (optional)

Retailer