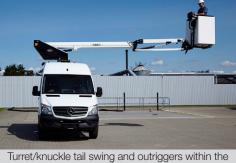

Knuckle/turret tailswing within the mirrors

Outriggers within the mirrors

## Key features

Ground level emergency lowering from the load area (pedestal mounted valve bank)

Workshop interior (optional)

Turret/knuckle tail swing and outriggers within the mirrors

LMC (Load Moment Controls): Variable outreach and up to 2 actions at a time (1 per joystick)