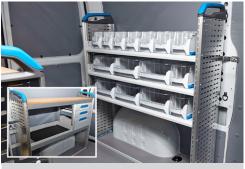

## Key features

Ground level emergency lowering from the load area (pedestal mounted valve bank)

Workshop interior (optional)

Turret/knuckle tail swing and outriggers within the mirrors

LMC (Load Moment Controls): Variable outreach and up to 2 actions at a time (1 per joystick)

## **Optional equipment**

420

3/5°

1 kV

215 kg\*

Workshop interior LED ceiling lights in the van Tow bar Walk-Through-System Inverter Reversing camera Drive option (drive the vehicle with raised platform)\*\*\* Bucket rotator (2 x 90°)\*\*\*\* Display in the upper control panel Stow guide & limited working area without outriggers