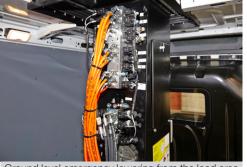

## Key features

Ground level emergency lowering from the load area (pedestal mounted valve bank)

Workshop interior (optional)

Turret/knuckle tail swing and outriggers within the mirrors

LMC (Load Moment Controls): Variable outreach and up to 2 actions at a time (1 per joystick)