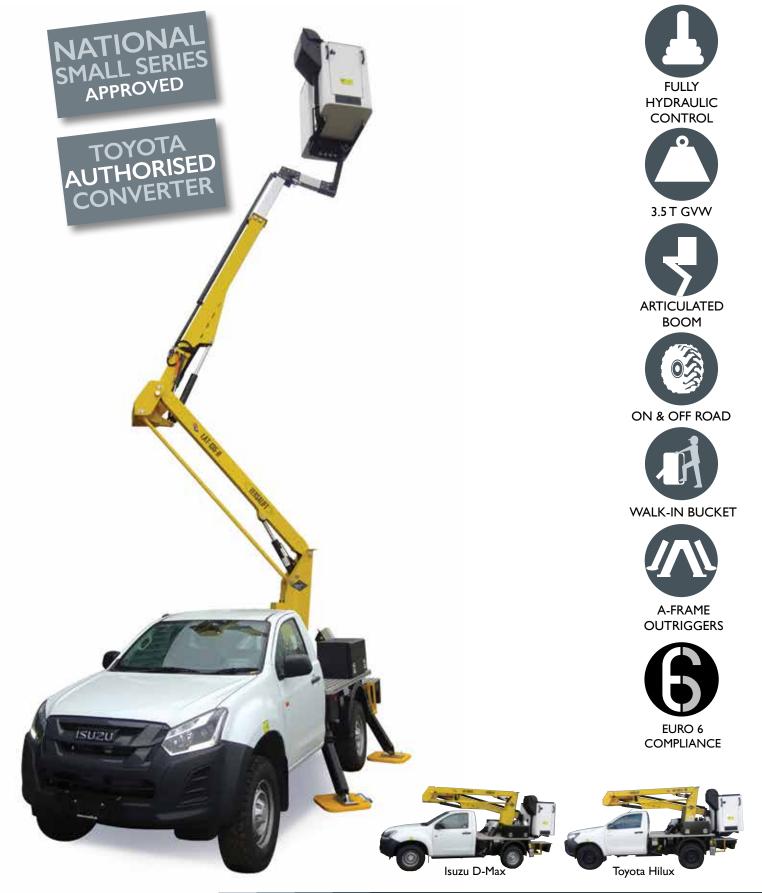

#### STANDA<u>RD</u>

- Fully hydraulic proportional control
- Double A-frame outriggers (front + rear)
- 230kg SWL walk-in bucket
- Access to bucket from ground
- IkV certified insulation (annual dielectric test required)
- 12V DC emergency lowering system
- Emergency manual hand pump
- Low travel height <2.6m</p>
- Improved on-road and impressive off-road capability
- Driven on a car licence
- Euro 6 compliance
- National Small Series Approved (NSSA) allowing fast delivery
- Two year warranty

## PICK-UP MOUNTED PLATFORM

Easy to use fully hydraulic proportional control

Double A-frame outriggers (front + rear) for narrow, compact set-up

Safe access to bucket from vehicle

Hydraulic, 12V DC emergency ground controls and emergency hand pump

Safe access to bucket from ground The photographs in this brochure are for promotional purposes only. Specifications are subject to change without notice.

PICK-UP MOUNTED TRACK MOUNTED

TRUCK MOUNTED

www.versalift.co.uk