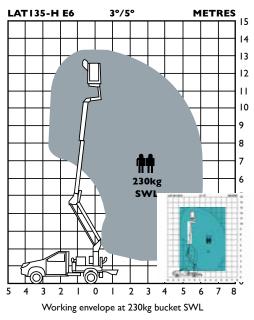

## SPECIFICATIONS

|                                           | lsuzu D-Max | Toyota Hilux |
|-------------------------------------------|-------------|--------------|
| Working height                            | 13.3m       | 13.3m        |
| Platform height                           | 11.3m       | 11.3m        |
| Maximum outreach                          | 6.1m        | 6.1m         |
| Max. bucket capacity                      | 230kg       | 230kg        |
| Flyboom                                   | Fixed       | Fixed        |
| GVW                                       | 3500kg      | 3500kg       |
| Maximum slope                             | 3°/ 5°      | 3°/ 5°       |
| Payload (after driver, passenger & fuel)* | 500kg       | l 80kg       |