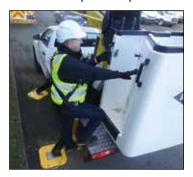

## PICK-UP MOUNTED PLATFORM

Easy to use fully hydraulic proportional control

Double A-frame outriggers (front + rear) for narrow, compact set-up

Safe access to bucket from vehicle

Hydraulic, 12V DC emergency ground controls and emergency hand pump

Safe access to bucket from ground The photographs in this brochure are for promotional purposes only. Specifications are subject to change without notice.

PICK-UP MOUNTED TRACK MOUNTED

TRUCK MOUNTED

www.versalift.co.uk