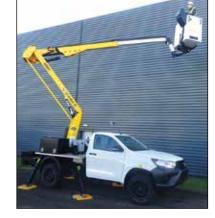

## PICK-UP MOUNTED PLATFORM

Easy to use fully hydraulic proportional control

Double A-frame outriggers (front + rear) for narrow, compact set-up

Safe access to bucket from vehicle

Hydraulic, 12V DC emergency ground controls and emergency hand pump

Safe access to bucket from ground The photographs in this brochure are for promotional purposes only. Specifications are subject to change without notice.

PICK-UP MOUNTED TRACK MOUNTED

TRUCK MOUNTED

www.versalift.co.uk

Fitted with LV insulation as standard, the LAT135-H E6 features a stronger, lighter boom and a re-engineered pedestal and turret.

when mounted on an Isuzu D-Max

An industry leading 500kg of payload\*

CHASSIS MOUNT VAN MOUNTED