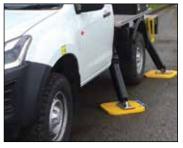

#### STANDA<u>RD</u>

- Fully hydraulic proportional control
- Double A-frame outriggers (front + rear)
- 230kg SWL walk-in bucket
- Access to bucket from ground
- IkV certified insulation (annual dielectric test required)
- 12V DC emergency lowering system
- Emergency manual hand pump
- Low travel height <2.6m</p>
- Improved on-road and impressive off-road capability
- Driven on a car licence
- Euro 6 compliance
- National Small Series Approved (NSSA) allowing fast delivery
- Two year warranty

## PICK-UP MOUNTED PLATFORM

Easy to use fully hydraulic proportional control

Double A-frame outriggers (front + rear) for narrow, compact set-up

Safe access to bucket from vehicle

Hydraulic, 12V DC emergency ground controls and emergency hand pump