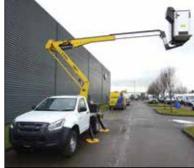

## PICK-UP MOUNTED PLATFORM

Easy to use fully hydraulic proportional control

Double A-frame outriggers (front + rear) for narrow, compact set-up

Safe access to bucket from vehicle

Hydraulic, 12V DC emergency ground controls and emergency hand pump

Safe access to bucket from ground The photographs in this brochure are for promotional purposes only. Specifications are subject to change without notice.

PICK-UP MOUNTED TRACK MOUNTED

TRUCK MOUNTED

www.versalift.co.uk

Fitted with LV insulation as standard, the LAT135-H E6 features a stronger, lighter boom and a re-engineered pedestal and turret.

when mounted on an Isuzu D-Max

An industry leading 500kg of payload\*

CHASSIS MOUNT VAN MOUNTED