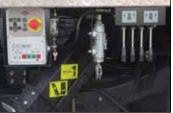

#### STANDA<u>RD</u>

- Fully hydraulic proportional control
- Double A-frame outriggers (front + rear)
- 230kg SWL walk-in bucket
- Access to bucket from ground
- IkV certified insulation (annual dielectric test required)
- 12V DC emergency lowering system
- Emergency manual hand pump
- Low travel height <2.6m</p>
- Improved on-road and impressive off-road capability
- Driven on a car licence
- Euro 6 compliance
- National Small Series Approved (NSSA) allowing fast delivery
- Two year warranty

## PICK-UP MOUNTED PLATFORM

Easy to use fully hydraulic proportional control

Double A-frame outriggers (front + rear) for narrow, compact set-up

Safe access to bucket from vehicle

Hydraulic, 12V DC emergency ground controls and emergency hand pump