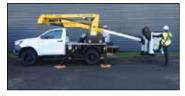

## SPECIFICATIONS

|                                           | lsuzu D-Max | Toyota Hilux |
|-------------------------------------------|-------------|--------------|
| Working height                            | 13.3m       | 13.3m        |
| Platform height                           | 11.3m       | 11.3m        |
| Maximum outreach                          | 6.1m        | 6.1m         |
| Max. bucket capacity                      | 230kg       | 230kg        |
| Flyboom                                   | Fixed       | Fixed        |
| GVW                                       | 3500kg      | 3500kg       |
| Maximum slope                             | 3°/ 5°      | 3°/ 5°       |
| Payload (after driver, passenger & fuel)* | 500kg       | l 80kg       |

Fitted with LV insulation as standard, the LAT135-H E6 features a stronger, lighter boom and a re-engineered pedestal and turret.

when mounted on an Isuzu D-Max

An industry leading 500kg of payload\*

CHASSIS MOUNT VAN MOUNTED