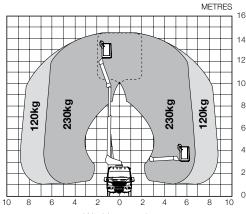

## Diagrams

Working envelope

Limited working area without outriggers (optional)