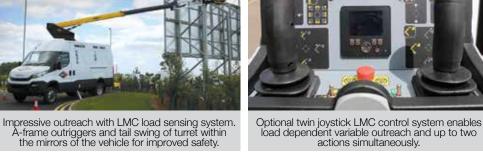

## VERSALIFT VERSALIFT VIL-145-F Van mounted telescopic platform

Iveco Daily 50C (5,200kg GVW)

LMC controls with variable outreach

Emergency lowering controls in pedestal

Knuckle/turret tail swing within the mirrors

integrated boom wear pads now follow this profile.

140°

230kg Under-mounted

**Optional equipment** Bespoke storage racking Twin joystick LMC control system with LCD interface screen Walk-in or Duck-under bucket 1kV certified insulation Chapter 8 compliance Stabiliser controls from bucket Slew rotation interlock Reversing camera Bucket rotator (2 x 90°)\*\*\* Limited working area without outriggers