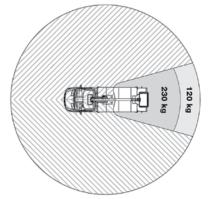

integrated boom wear pads now follow this profile.

140°

230kg Under-mounted

**Optional equipment** Bespoke storage racking Twin joystick LMC control system with LCD interface screen Walk-in or Duck-under bucket 1kV certified insulation Chapter 8 compliance Stabiliser controls from bucket Slew rotation interlock Reversing camera Bucket rotator (2 x 90°)\*\*\* Limited working area without outriggers

## Diagrams

Working envelope

Limited working area without outriggers (optional)