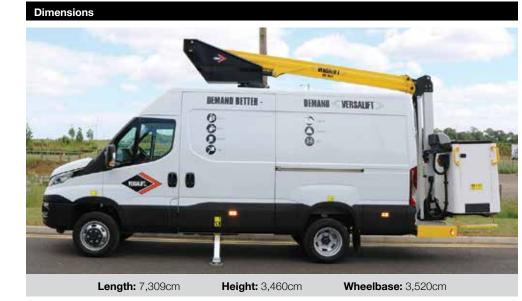

## VERSALIFT VERSALIFT VIL-145-F Van mounted telescopic platform

Iveco Daily 50C (5,200kg GVW)

LMC controls with variable outreach

Emergency lowering controls in pedestal

Knuckle/turret tail swing within the mirrors